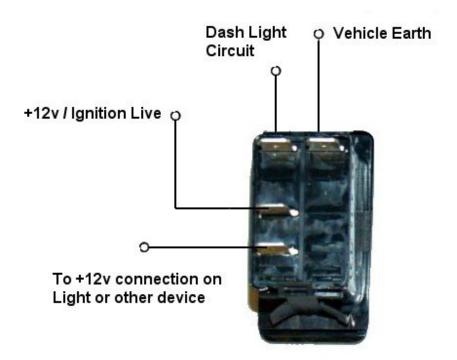

Identify which type of switch you have by matching the pattern of terminals on the reverse.

Using a Carling DPDT Switch to control a winch.

Using a Carling SPST Switch to control a Light