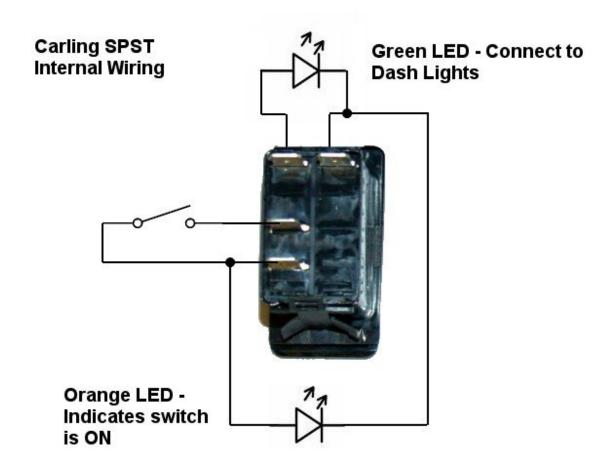

## **Carling Switch Wiring Instructions**

Thank you for buying a Carling Contura Switch from us.

The diagrams below show each of the three styles of switch we supply along with the internal circuit.

The internal LED lamps are rated at 12 to 24v DC. Remember that current will flow through the LED in the direction of the arrow on the symbol on the diagrams. If the battery is connected the other way round, the LED will not be damaged, but it will not light!

Identify which type of switch you have by matching the pattern of terminals on the reverse.

Using a Carling DPDT Switch to control a winch.

Using a Carling SPST Switch to control a Light