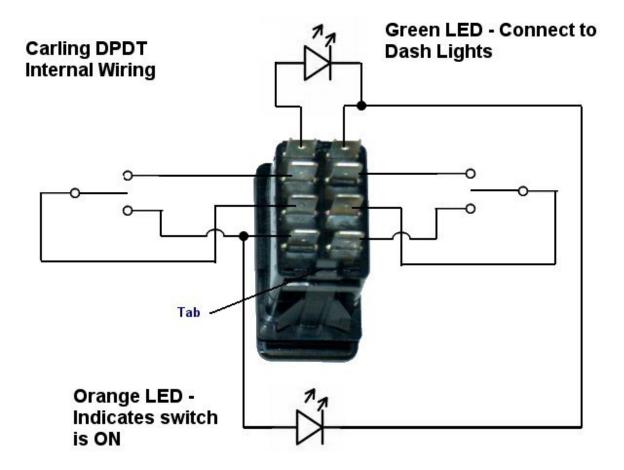

## **Carling Switch Wiring Instructions**

Thank you for buying a Carling Contura Switch from us.

The diagrams below show each of the three styles of switch we supply along with the internal circuit.

The internal LED lamps are rated at 12 to 24v DC. Remember that current will flow through the LED in the direction of the arrow on the symbol on the diagrams. If the battery is connected the other way round, the LED will not be damaged, but it will not light!

Identify which type of switch you have by matching the pattern of terminals on the reverse.

Using a Carling DPDT Switch to control a winch.

Using a Carling SPST Switch to control a Light