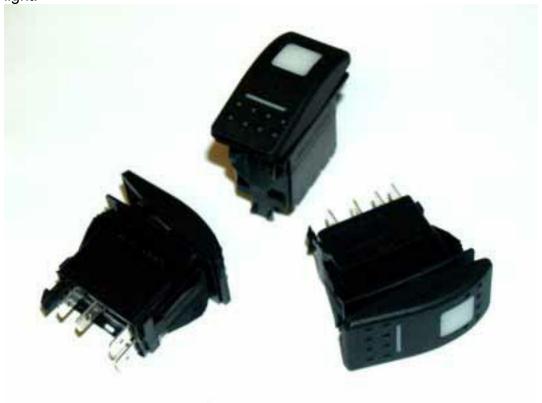

Identify which type of switch you have by matching the pattern of terminals on the reverse.

Using a Carling DPDT Switch to control a winch.

Using a Carling SPST Switch to control a Light