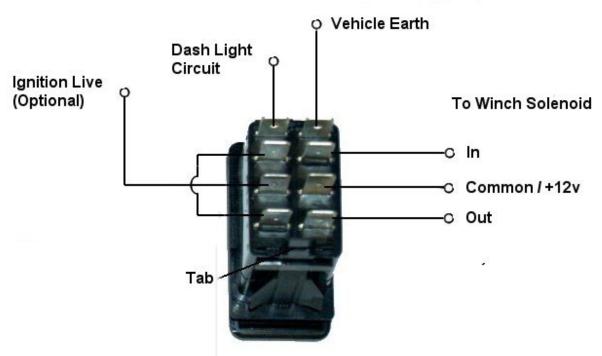

Identify which type of switch you have by matching the pattern of terminals on the reverse.

Using a Carling DPDT Switch to control a winch.

Using a Carling SPST Switch to control a Light