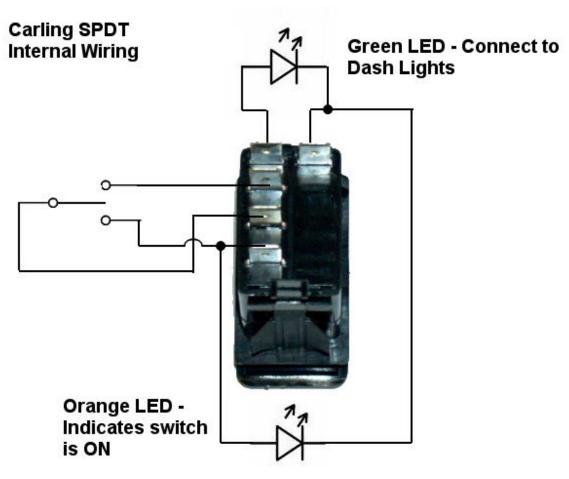

## **Carling Switch Wiring Instructions**

Thank you for buying a Carling Contura Switch from us.

The diagrams below show each of the three styles of switch we supply along with the internal circuit.

The internal LED lamps are rated at 12 to 24v DC. Remember that current will flow through the LED in the direction of the arrow on the symbol on the diagrams. If the battery is connected the other way round, the LED will not be damaged, but it will not light!

Identify which type of switch you have by matching the pattern of terminals on the reverse.

Using a Carling DPDT Switch to control a winch.

Using a Carling SPST Switch to control a Light